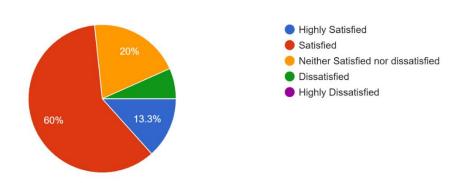

#### Highly Satisfied

Satisfied

Neither Satisfied nor dissatisfied

Dissatisfied

Highly Dissatisfied