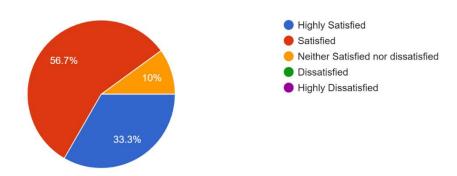

# **ANALYSIS OF FACULTY FEEDBACK (SANCTIONED) 2020-21**

The feedback from the teachers were taken with the help of Google Form. The following is the feedback received from the Teacher's (Sanctioned), who presently working in the College, and the analysis has been done on its basis.



#### Teacher-Students Ratio

30 responses



#### Learning Programmes for Students

30 responses



Availability of ITC-enabled facilities in classrooms and seminar hall. 30 responses



# Transparency in the mechanism of internal assessment

30 responses



# Critical thinking and problem solving skills of students 30 responses



# Seminars/Workshops/Conferences conducted by the college. 30 responses



### Faculty Development Programmes/ Short-term Courses conducted by the college

30 responses



#### Extension and Outreach programmes

30 responses



#### Scope for Research related work

30 responses



#### Overall Infrastructure

30 responses



#### Facilities for Sports, Gymnasium, Yoga and Cultural Activities

30 responses



### Library (Books and E-resources)

30 responses



# Green Campus Initiative of the College

30 responses



#### Highly Satisfied

Satisfied

Neither Satisfied nor dissatisfied

Dissatisfied

Highly Dissatisfied

#### Governance of the College

30 responses



#### Highly Satisfied

Satisfied

Neither Satis