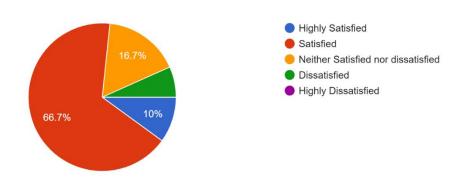

# **ANALYSIS OF FACULTY FEEDBACK (SANCTIONED) 2020-21**

The feedback from the teachers were taken with the help of Google Form. The following is the feedback received from the Teacher's (Sanctioned), who presently working in the College, and the analysis has been done on its basis.



#### Teacher-Students Ratio

30 responses



#### Learning Programmes for Students

30 responses



Availability of ITC-enabled facilities in classrooms and seminar hall. 30 responses



# Transparency in the mechanism of internal assessment

30 responses



# Critical thinking and problem solving skills of students 30 responses



# Seminars/Workshops/Conferences conducted by the college. 30 responses



### Faculty Development Programmes/ Short-term Courses conducted by the college

30 responses



#### Extension and Outreach programmes

30 responses



#### Scope for Research related work

30 responses



#### Overall Infrastructure

30 responses



#### Facilities for Sports, Gymnasium, Yoga and Cultural Activities

30 responses



### Library (Books and E-resources)

30 responses



# Green Campus Initiative of the College

30 responses



#### Highly Satisfied

Satisfied

Neither