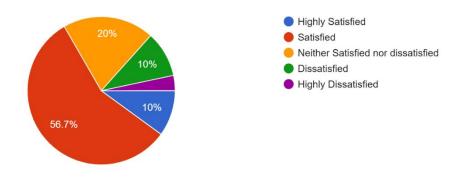

#### Highly Satisfied

Satisfied

Neither Satisfied nor dissatisfied

Dissatisfied

Highly Dissatisfied