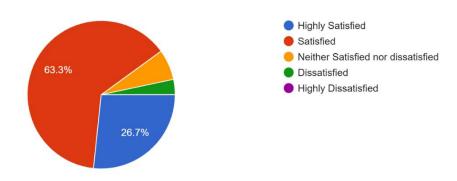

#### Highly Satisfied

Satisfied

Neither Satisfied nor dissatisfied

Dissatisfied

Highly Dissatisfied