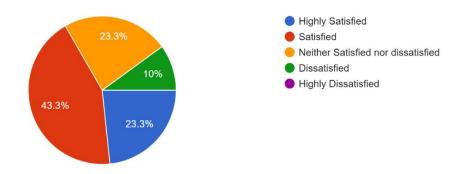

# **ANALYSIS OF FACULTY FEEDBACK (SANCTIONED) 2020-21**

The feedback from the teachers were taken with the help of Google Form. The following is the feedback received from the Teacher's (Sanctioned), who presently working in the College, and the analysis has been done on its basis.



#### Teacher-Students Ratio

30 responses



#### Learning Programmes for Students

30 responses



Availability of ITC-enabled facilities in classrooms and seminar hall. 30 responses



# Transparency in the mechanism of internal assessment

30 responses



# Critical thinking and problem solving skills of students 30 responses



# Seminars/Workshops/Conferences conducted by the college. 30 responses



### Faculty Development Programmes/ Short-term Courses conducted by the college

30 responses



#### Extension and Outreach programmes

30 responses



#### Scope for Research related work

30 responses



#### Overall Infrastructure

30 responses



#### Facilities for Sports, Gymnasium, Yoga and Cultural Activities

30 responses



### Library (Books and E-resources)

30 responses



# Green Campus Initiative of the College

30 responses



#### Highly Satisfied

Satisfied

Neither Satisfied nor dissatisfied

Dissatisfied

Highly Dissatisfied

#### Governance of the College

30 responses



#### Highly Satisfied

Satisfied

Neither Satisfied nor dissatisfied

Dissatisfied

Highly Dissatisfied

#### Washrooms /Toilets

30 responses



#### Highly Satisfied

Satisfied

Neither Satisfied