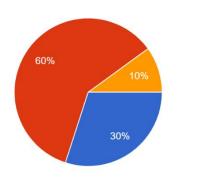

#### Highly Satisfied

Satisfied

Neither Satisfied nor dissatisfied

Dissatisfied

Highly Dissatisfied