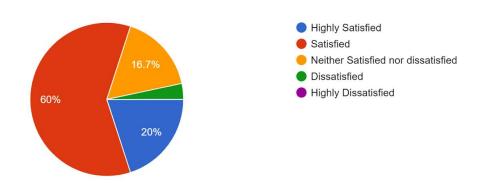

020-21**

The feedback from the teachers were taken with the help of Google Form. The following is the feedback received from the Teacher's (Sanctioned), who presently working in the College, and the analysis has been done on its basis.



#### Teacher-Students Ratio

30 responses



#### Learning Programmes for Students

30 responses



Availability of ITC-enabled facilities in classrooms and seminar hall. 30 responses



# Transparency in the mechanism of internal assessment

30 responses



# Critical thinking and problem solving skills of students 30 responses



# Seminars/Workshops/Conferences conducted by the college. 30 responses



### Faculty Development Programmes/ Short-term Courses conducted by the college

30 responses



#### Extension and Outreach programmes

30 responses



#### Scope for Research related work

30 responses



#### Overall Infrastructure

30 responses



#### Facilities for Sports, Gymnasium, Yoga and Cultural Activities

30 responses



### Library (Books and E-resources)

30 responses



# Green Campus Initiative of the College

30 responses



#### Highly Satisfied

Satisfied

Neither Satisfied nor dissatisfied

Dissatisfied

Highly Dissatisfied

#### Governance of the College

30 responses



#### Highly Satisfied

Satisfied

Neither Satisfied nor dissatisfied

Dissatisfied

Highly Dissatisfied

#### Washrooms /Toilets

30 responses



#### Highly Satisfied

Satisfied

Neither Satisfied nor dissatisfied

Dissatisfied

Highly Dissatisfied

#### Canteen facility

30 responses



# Celebration of Important Events and festivals

30 response