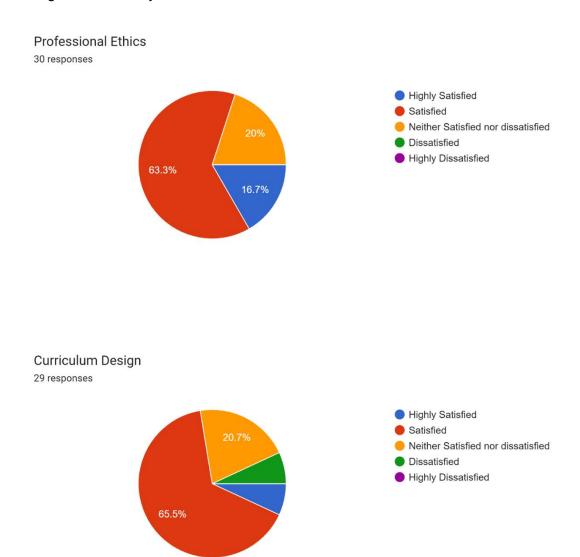

# Transparency in the mechanism of internal assessment

30 responses

# Critical thinking and problem solving skills of students 30 responses