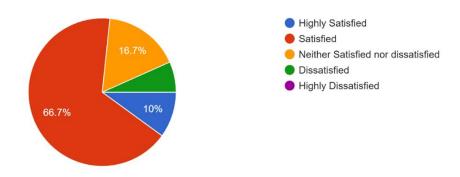

# **ANALYSIS OF FACULTY FEEDBACK (SANCTIONED) 2020-21**

The feedback from the teachers were taken with the help of Google Form. The following is the feedback received from the Teacher's (Sanctioned), who presently working in the College, and the analysis has been done on its basis.



#### Teacher-Students Ratio

30 responses



#### Learning Programmes for Students

30 responses



Availability of ITC-enabled facilities in classrooms and seminar hall. 30 responses



# Transparency in the mechanism of internal assessment

30 responses



# Critical thinking and problem solving skills of students 30 responses



# Seminars/Workshops/Conferences conducted by the college. 30 responses



### Faculty Development Programmes/ Short-term Courses conducted by the college

30 responses



#### Extension and Outreach programmes

30 responses



#### Scope for Research related work

30 responses



#### Overall Infrastructure

30 responses



#### Facilities for Sports, Gymnasium, Yoga and Cultural Activities

30 responses



### Library (Books and E-resources)

30 responses



# Green Campus Initiative of the College

30 responses



#### Highly Satisfied

Satisfied

Neither Satisfied nor dissatisfied

Dissatisfied

Highly Dissatisfied

#### Governance of the