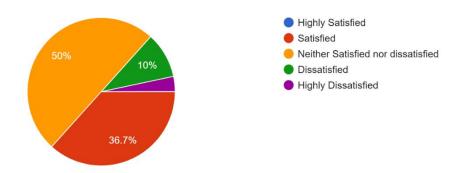

# **ANALYSIS OF FACULTY FEEDBACK (SANCTIONED) 2020-21**

The feedback from the teachers were taken with the help of Google Form. The following is the feedback received from the Teacher's (Sanctioned), who presently working in the College, and the analysis has been done on its basis.



#### Teacher-Students Ratio

30 responses



#### Learning Programmes for Students

30 responses



Availability of ITC-enabled facilities in classrooms and seminar hall. 30 responses



# Transparency in the mechanism of internal assessment

30 responses



# Critical thinking and problem solving skills of students 30 responses



# Seminars/Workshops/Conferences conducted by the college. 30 responses



### Faculty Development Programmes/ Short-term Courses conducted by the college

30 responses



#### Extension and Outreach programmes

30 responses



#### Scope for Research related work

30 responses



#### Overall Infrastructure

30 responses



#### Facilities for Sports, Gymnasium, Yoga and Cultural Activities

30 responses



### Library (Books and E-resources)

30 responses



# Green Campus Initiative of the College

30 responses



#### Highly Satisfied

Satisfied

Neither Satisfied nor dissatisfied

Dissatisfied

Highly Dissatisfied

#### Governance of the College

30 responses



#### Highly Satisfied

Satisfied

Neither Satisfied nor dissatisfied

Dissatisfied

Highly Dissatisfied

#### Washrooms /Toilets

30 responses



#### Highly Satisfied

Satisfied

Neither Satisfied nor dissatisfied

Dissatisfied

Highly Dissatisfied

#### Canteen facility

30 responses



# Ce