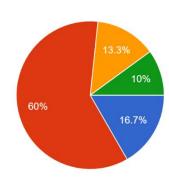

#### Highly Satisfied

Satisfied

Neither Satisfied nor dissatisfied

Dissatisfied

Highly Dissatisfied