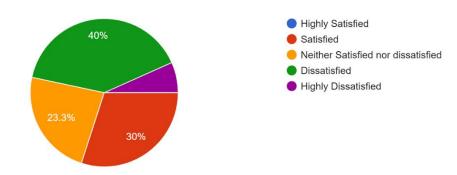

# **ANALYSIS OF FACULTY FEEDBACK (SANCTIONED) 2020-21**

The feedback from the teachers were taken with the help of Google Form. The following is the feedback received from the Teacher's (Sanctioned), who presently working in the College, and the analysis has been done on its basis.



#### Teacher-Students Ratio

30 responses



#### Learning Programmes for Students

30 responses



Availability of ITC-enabled facilities in classrooms and seminar hall. 30 responses



# Transparency in the mechanism of internal assessment

30 responses



# Critical thinking and problem solving skills of students 30 responses



# Seminars/Workshops/Conferences conducted by the college. 30 responses



### Faculty Development Programmes/ Short-term Courses conducted by the college

30 responses



#### Extension and Outreach programmes

30 responses



#### Scope for Research related work

30 responses



#### Overall Infrastructure

30 responses



#### Facilities for Sports, Gymnasium, Yoga and Cultural Activities

30 responses



### Library (Books and E-resources)

30 responses



# Green Campus Initiative of the College

30